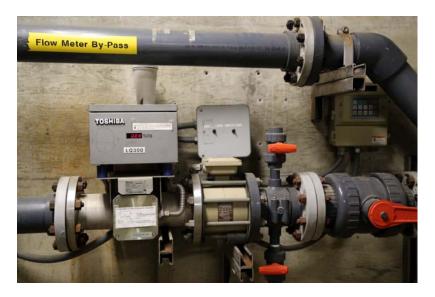

## Toshiba Density (Consistency) Meter LQ Series Metropolitan Water District (Weymouth Water Reclamation Facility)

A) Two (2) Toshiba LQ Density meters bringing the sludge from the basins to the sludge thickener

B) Four (4) Toshiba Density LQ meters from the sludge thickener to the sump. -Photo of Armondo Suarez Jr.

Kube Engineering – Quinn E. Eddins, B.S.E.E. 951-328-0343 Phone www.kubeengineering.com

## Toshiba Density (Consistency) Meter LQ Series Metropolitan Water District (Weymouth Water Reclamation Facility)

C) Two (2) Toshiba Density LQ meters from the sump to the solids handling facility.