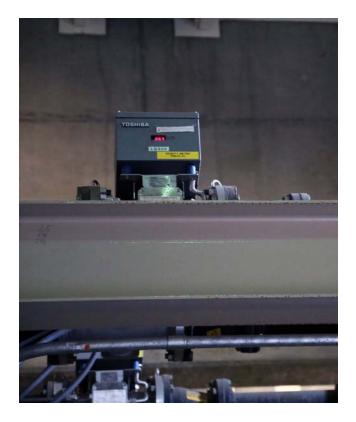

## Toshiba Density (Consistency) Meter LQ Series Metropolitan Water District (Weymouth Water Reclamation Facility)

C) Two (2) Toshiba Density LQ meters from the sump to the solids handling facility.