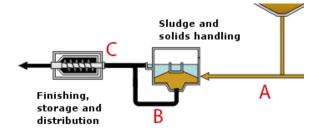

## Toshiba Density (Consistency) Meter LQ Series Metropolitan Water District (Weymouth Water Reclamation Facility)

A) Two (2) Toshiba LQ Density meters bringing the sludge from the basins to the sludge thickener

B) Four (4) Toshiba Density LQ meters from the sludge thickener to the sump. -Photo of Armondo Suarez Jr.

Kube Engineering – Quinn E. Eddins, B.S.E.E. 951-328-0343 Phone www.kubeengineering.com

## Toshiba Density (Consistency) Meter LQ Series Metropolitan Water District (Weymouth Water Reclamation Facility)

C) Two (2) Toshiba Density LQ meters from the sump to the solids handling facility.