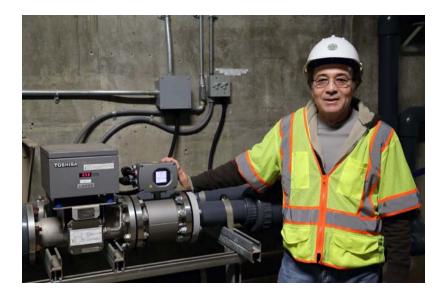

## Toshiba Density (Consistency) Meter LQ Series Metropolitan Water District (Weymouth Water Reclamation Facility)

A) Two (2) Toshiba LQ Density meters bringing the sludge from the basins to the sludge thickener

B) Four (4) Toshiba Density LQ meters from the sludge thickener to the sump. -Photo of Armondo Suarez Jr.

Kube Engineering – Quinn E. Eddins, B.S.E.E. 951-328-0343 Phone www.kubeengineering.com